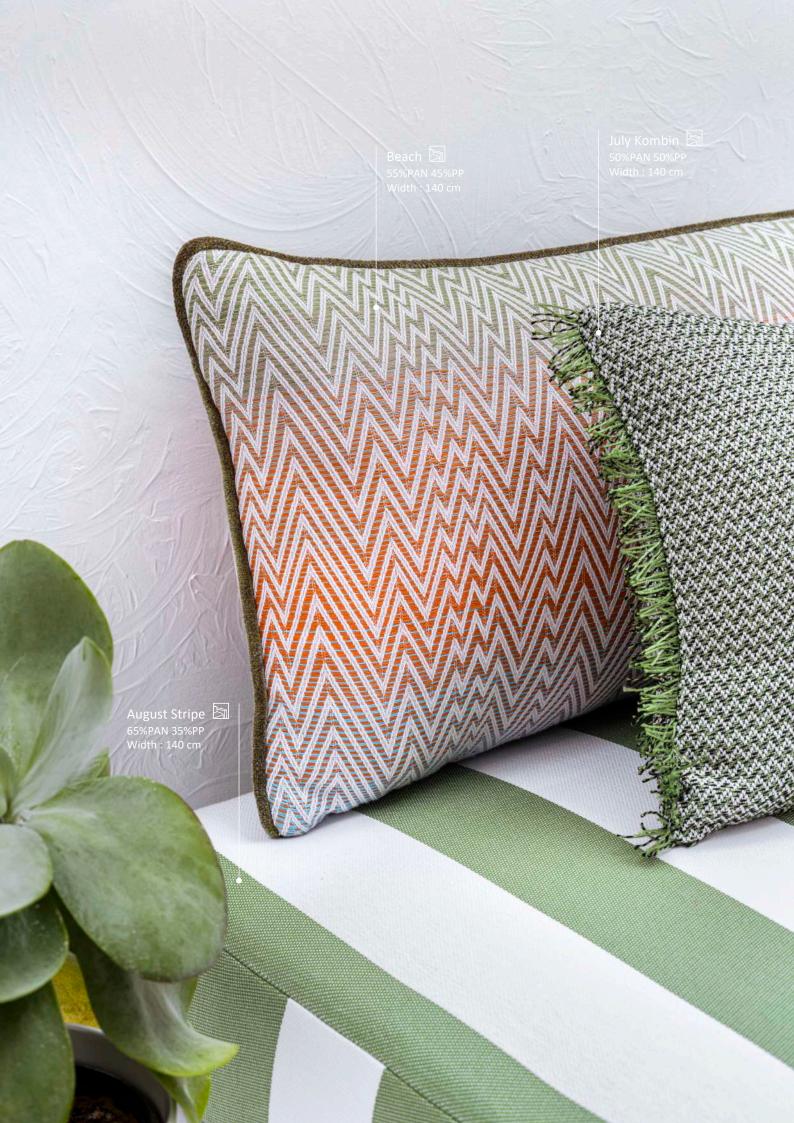

Water / Stain Repellent

August Stripe 55%PAN 35%PP Width: 140 cm

Summer Story 55%PAN 35%PP Width: 140 cm

Fular 100%PAN Width: 140 cm

July Kombin 50%PAN 50%PP Width: 140 cm

August 5 65%PAN 35%PP Width: 140 cm