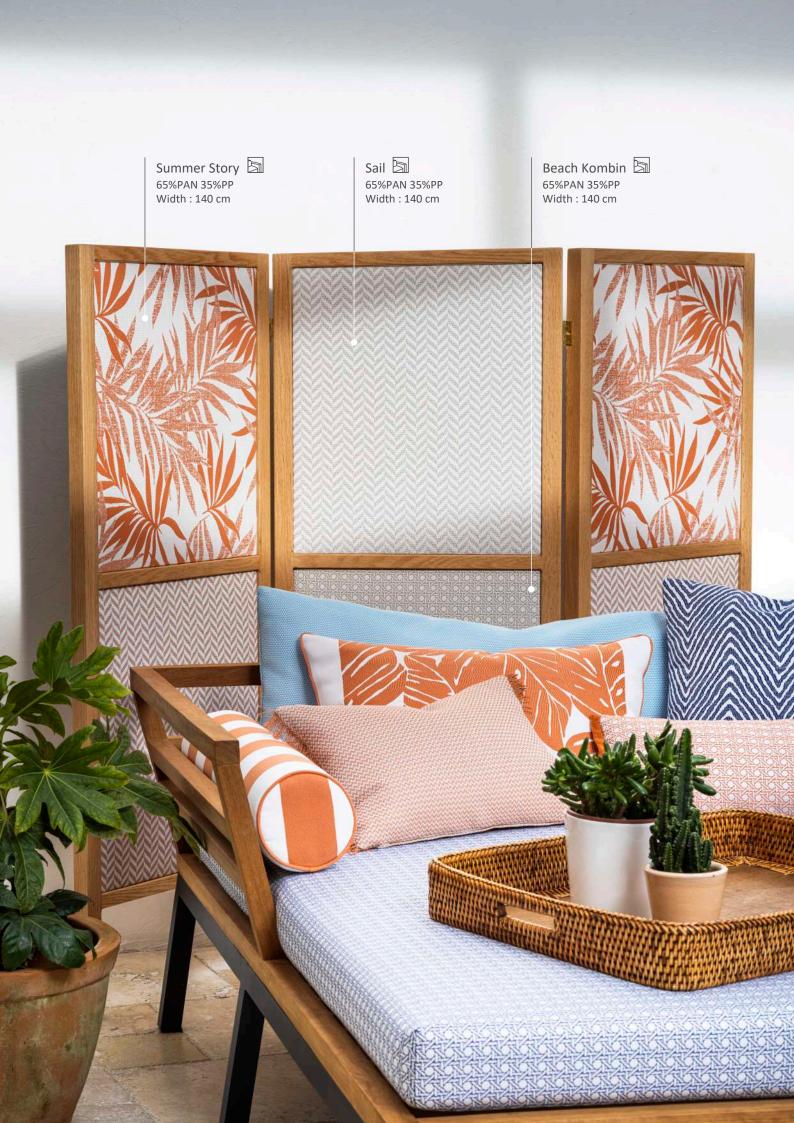

Water / Stain Repellent

August Stripe 55%PAN 35%PP Width: 140 cm

Summer Story 55%PAN 35%PP Width: 140 cm

Fular 100%PAN Width: 140 cm

July Kombin 50%PAN 50%PP Width: 140 cm

August 5 65%PAN 35%PP Width: 140 cm

July Plain 60%PAN 40%PP Width: 140 cm

Beach Kombin 65%PAN 35%PP Width : 140 cm

July Pano 64%PAN 36%PP Width: 140 cm

July Plain 60%PAN 40%PP Width: 140 cm

July Kombin 50%PAN 50%PP Width: 140 cm

Beach 55%PAN 45%PP Width: 140 cm Summer Story 55%PAN 35%PP Width: 140 cm

Summer Story 65%PAN 35%PP
Width: 140 cm

July 50 65%PAN 35%PP Width: 140 cm July Kombin 50%PAN 50%PP Width: 140 cm

Sail 55%PAN 35%PP Width: 140 cm

August Stripe 65%PAN 35%PP Width: 140 cm

Beach 55%PAN 45%PP Width: 140 cm