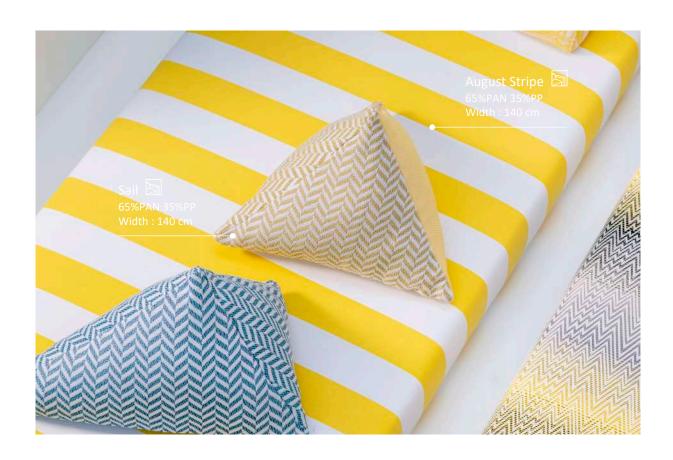

Summer Story 65%PAN 35%PP
Width: 140 cm

July 50 65%PAN 35%PP Width: 140 cm July Kombin 50%PAN 50%PP Width: 140 cm

Sail 55%PAN 35%PP Width: 140 cm

August Stripe 65%PAN 35%PP Width: 140 cm

Beach 55%PAN 45%PP Width: 140 cm