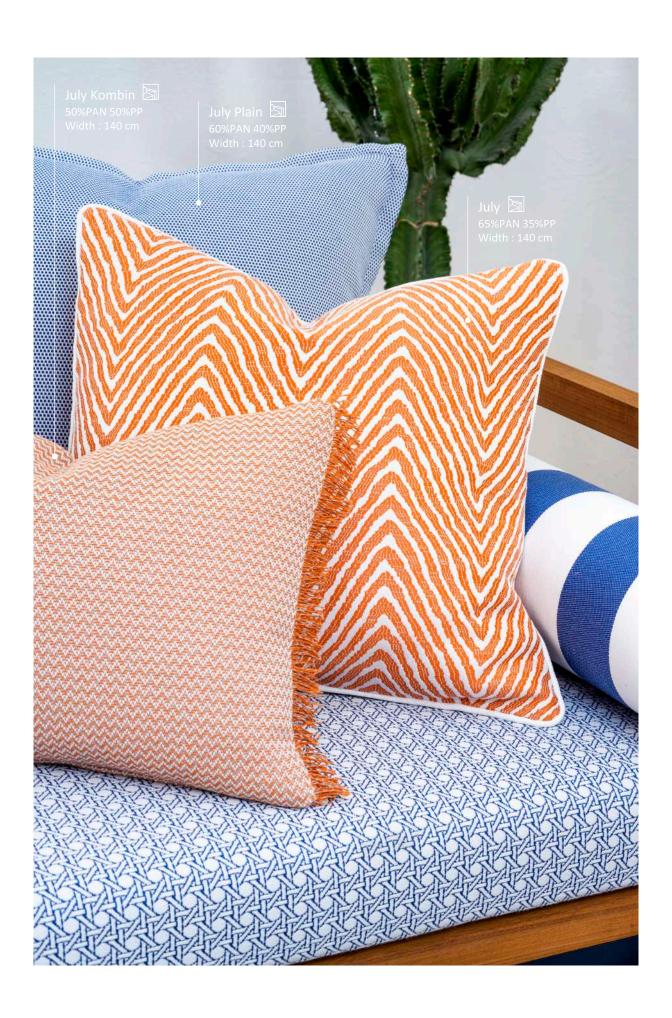

July Plain 60%PAN 40%PP Width: 140 cm

Beach Kombin 65%PAN 35%PP Width : 140 cm

July Pano 64%PAN 36%PP Width: 140 cm

July Plain 60%PAN 40%PP Width: 140 cm

July Kombin 50%PAN 50%PP Width: 140 cm

Beach 55%PAN 45%PP Width: 140 cm Summer Story 55%PAN 35%PP Width: 140 cm

Summer Story 65%PAN 35%PP
Width: 140 cm

July 50 65%PAN 35%PP Width: 140 cm July Kombin 50%PAN 50%PP Width: 140 cm

Sail 55%PAN 35%PP Width: 140 cm

August Stripe 65%PAN 35%PP Width: 140 cm

Beach 55%PAN 45%PP Width: 140 cm