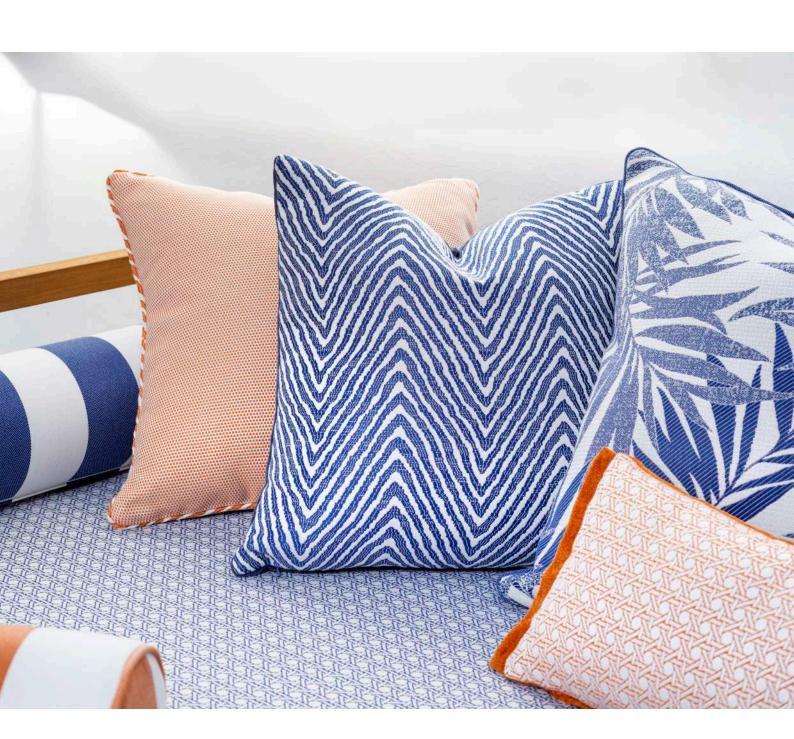

Multicolour fabrics with modern designs stand out within the collection where other essentials for outdoor living such as bold stripes, tropical floral designs, herringbones, chevrons, small scale geometrics and plain textures create the versatile and strong look. A unique woven fabric specially designed for cushions and an incredibly soft chenille weave help to complete the final look for an elegant decoration.

Vibrant and bold colours are accompanied with fresh white throughout the Summer Story collection. The colour palette offers the brightest tones of yellow, green, orange and navy as well as earthly tones such as linen, sand and dark greys.