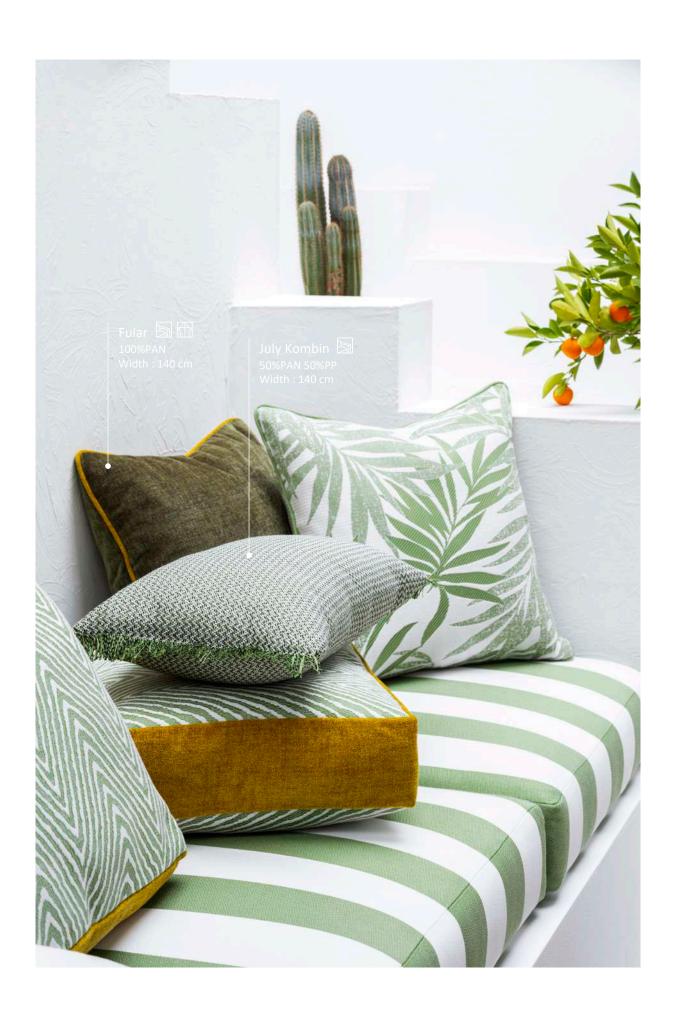

Water / Stain Repellent

August Stripe 55%PAN 35%PP Width: 140 cm

Summer Story 55%PAN 35%PP Width: 140 cm

Fular 100%PAN Width: 140 cm

July Kombin 50%PAN 50%PP Width: 140 cm

August 5 65%PAN 35%PP Width: 140 cm

Summer Story 65%PAN 35%PP
Width: 140 cm

July 50 65%PAN 35%PP Width: 140 cm July Kombin 50%PAN 50%PP Width: 140 cm

Sail 55%PAN 35%PP Width: 140 cm

August Stripe 65%PAN 35%PP Width: 140 cm

Beach 55%PAN 45%PP Width: 140 cm