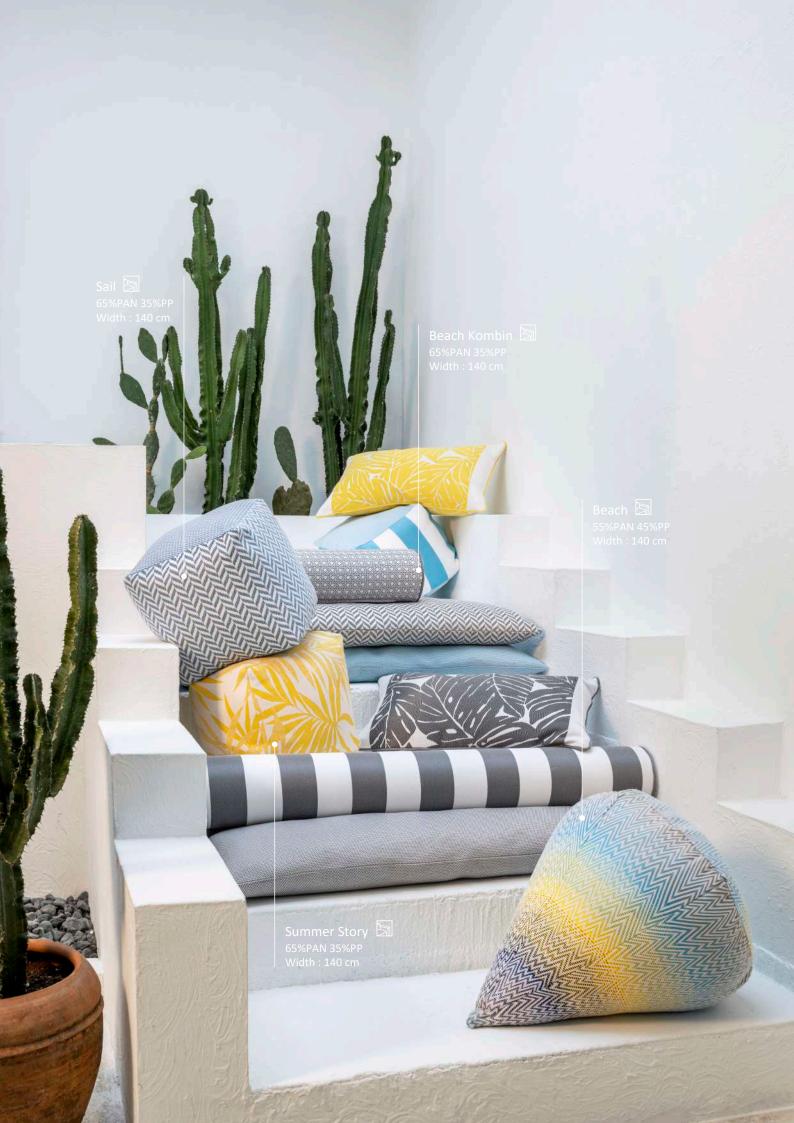

Summer Story 65%PAN 35%PP
Width: 140 cm

July 50 65%PAN 35%PP Width: 140 cm July Kombin 50%PAN 50%PP Width: 140 cm

Sail 55%PAN 35%PP Width: 140 cm

August Stripe 65%PAN 35%PP Width: 140 cm

Beach 55%PAN 45%PP Width: 140 cm