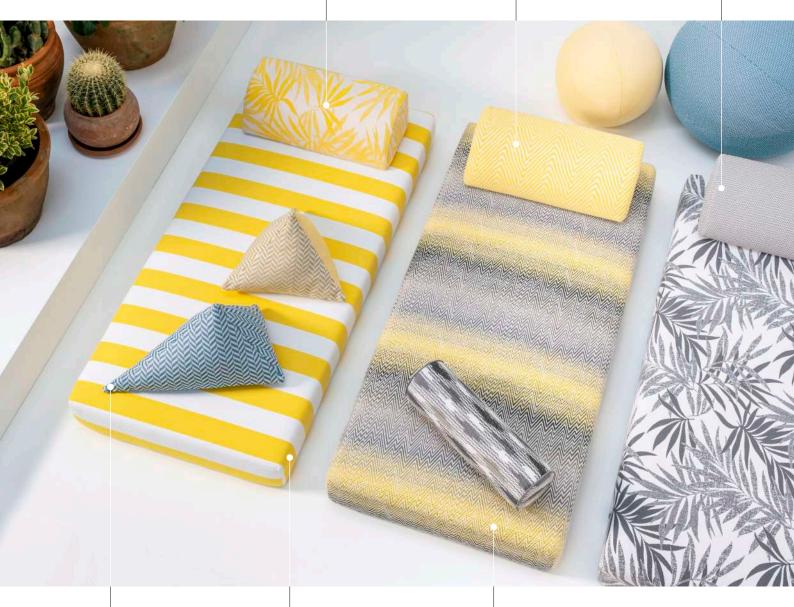

Multicolour fabrics with modern designs stand out within the collection where other essentials for outdoor living such as bold stripes, tropical floral designs, herringbones, chevrons, small scale geometrics and plain textures create the versatile and strong look. A unique woven fabric specially designed for cushions and an incredibly soft chenille weave help to complete the final look for an elegant decoration.

Vibrant and bold colours are accompanied with fresh white throughout the Summer Story collection. The colour palette offers the brightest tones of yellow, green, orange and navy as well as earthly tones such as linen, sand and dark greys.

Summer Story 65%PAN 35%PP
Width: 140 cm

July 50 65%PAN 35%PP Width: 140 cm July Kombin 50%PAN 50%PP Width: 140 cm

Sail 55%PAN 35%PP Width: 140 cm

August Stripe 65%PAN 35%PP Width: 140 cm

Beach 55%PAN 45%PP Width: 140 cm