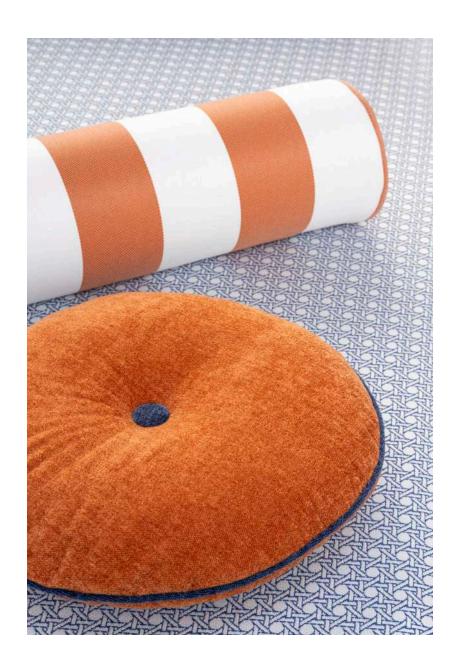

Multicolour fabrics with modern designs stand out within the collection where other essentials for outdoor living such as bold stripes, tropical floral designs, herringbones, chevrons, small scale geometrics and plain textures create the versatile and strong look. A unique woven fabric specially designed for cushions and an incredibly soft chenille weave help to complete the final look for an elegant decoration.

Vibrant and bold colours are accompanied with fresh white throughout the Summer Story collection. The colour palette offers the brightest tones of yellow, green, orange and navy as well as earthly tones such as linen, sand and dark greys.