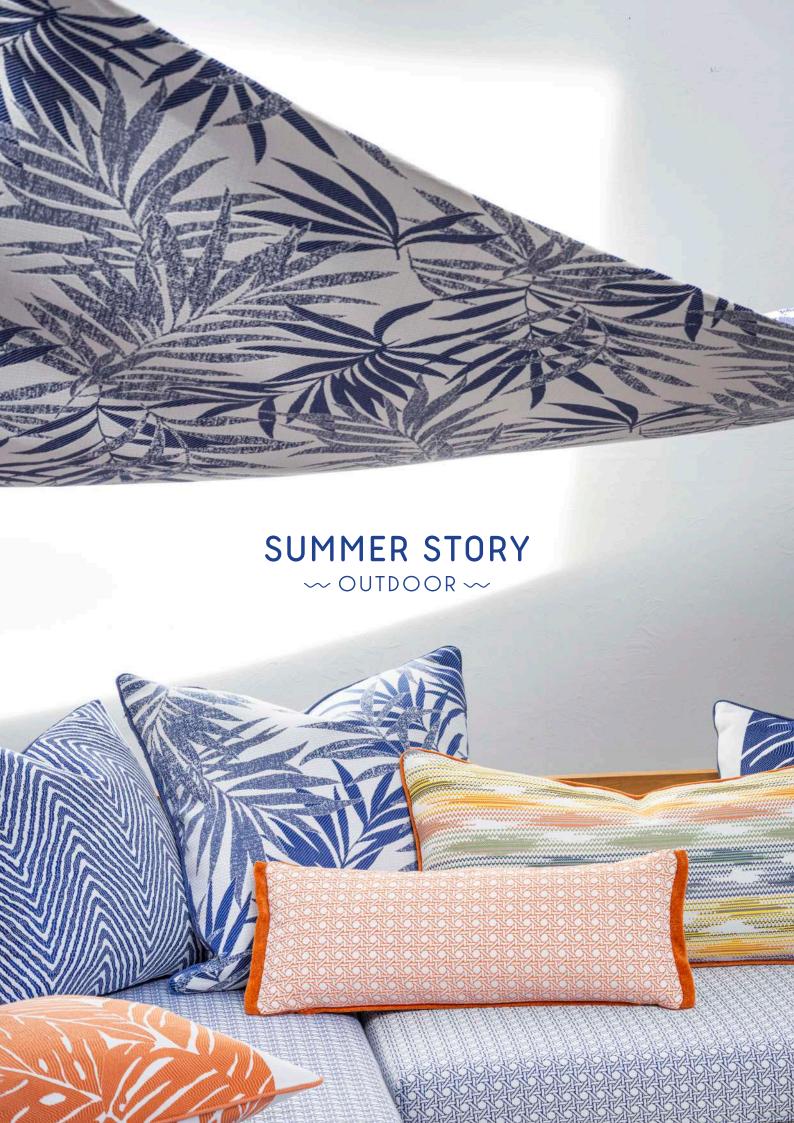

## SUMMER STORY

 $\sim$  OUTDOOR  $\sim$ 

Bringing together contemporary style with high performance, Persan offers smart and durable fabrics with an impressive outdoor collection, **Summer Story**.

Summer Story features high performance fabrics especially designed for outdoor spaces such as gardens, patios, pool sides, boats and yachts.

Focusing on innovative yarns and vivid colours, **Summer Story** is an exquisite collection that combines style and durability for a chic and practical outdoor living. The wide range of fabrics within the collection has all the easy care characteristics required for outdoor use. They have high resistance to fading with a breathable surface and feature anti mold, anti bacterial and water repellent finishes which ensure a long lasting and comfortable usage.

Multicolour fabrics with modern designs stand out within the collection where other essentials for outdoor living such as bold stripes, tropical floral designs, herringbones, chevrons, small scale geometrics and plain textures create the versatile and strong look. A unique woven fabric specially designed for cushions and an incredibly soft chenille weave help to complete the final look for an elegant decoration.

Vibrant and bold colours are accompanied with fresh white throughout the Summer Story collection. The colour palette offers the brightest tones of yellow, green, orange and navy as well as earthly tones such as linen, sand and dark greys.