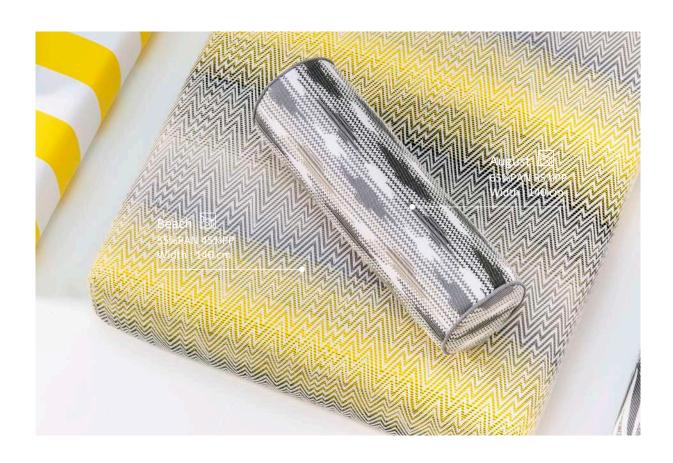

July Plain 60%PAN 40%PP Width: 140 cm

Beach Kombin 65%PAN 35%PP Width : 140 cm

July Pano 64%PAN 36%PP Width: 140 cm

July Plain 60%PAN 40%PP Width: 140 cm

July Kombin 50%PAN 50%PP Width: 140 cm

Beach 55%PAN 45%PP Width: 140 cm Summer Story 55%PAN 35%PP Width: 140 cm

Summer Story 65%PAN 35%PP
Width: 140 cm

July 50 65%PAN 35%PP Width: 140 cm July Kombin 50%PAN 50%PP Width: 140 cm

Sail 55%PAN 35%PP Width: 140 cm

August Stripe 65%PAN 35%PP Width: 140 cm

Beach 55%PAN 45%PP Width: 140 cm