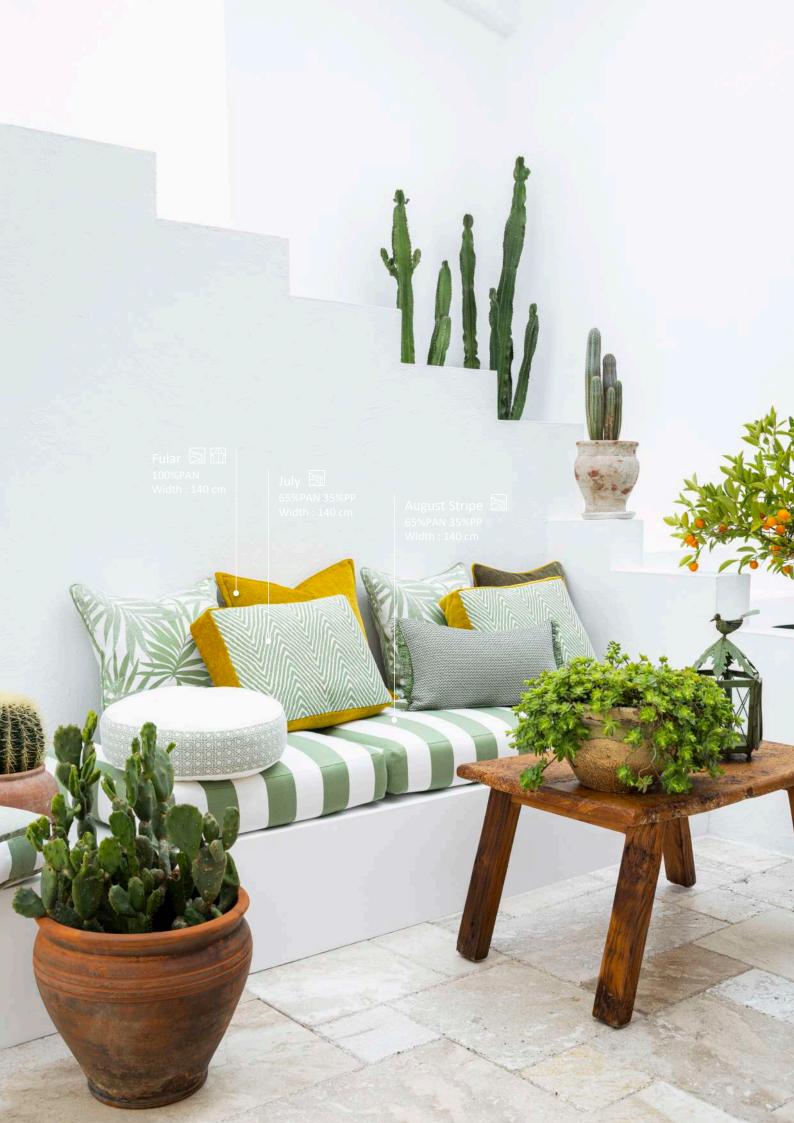

Water / Stain Repellent

August Stripe 55%PAN 35%PP Width: 140 cm

Summer Story 55%PAN 35%PP Width: 140 cm

Fular 100%PAN Width: 140 cm

July Kombin 50%PAN 50%PP Width: 140 cm

August 5 65%PAN 35%PP Width: 140 cm

Summer Story 65%PAN 35%PP
Width: 140 cm

July 50 65%PAN 35%PP Width: 140 cm July Kombin 50%PAN 50%PP Width: 140 cm

Sail 55%PAN 35%PP Width: 140 cm

August Stripe 65%PAN 35%PP Width: 140 cm

Beach 55%PAN 45%PP Width: 140 cm