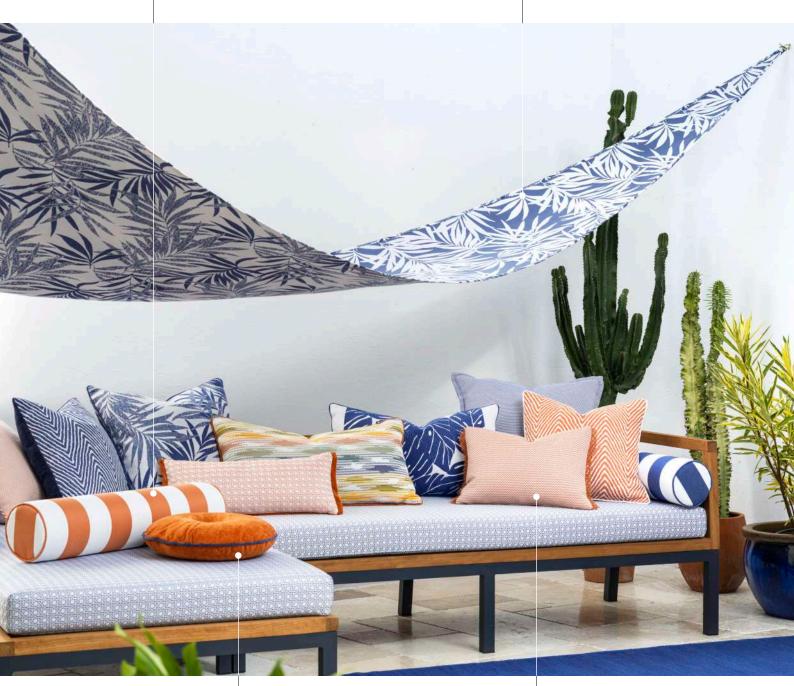

## SUMMER STORY

 $\sim$  OUTDOOR  $\sim$ 

Bringing together contemporary style with high performance, Persan offers smart and durable fabrics with an impressive outdoor collection, **Summer Story**.

Summer Story features high performance fabrics especially designed for outdoor spaces such as gardens, patios, pool sides, boats and yachts.

Focusing on innovative yarns and vivid colours, **Summer Story** is an exquisite collection that combines style and durability for a chic and practical outdoor living. The wide range of fabrics within the collection has all the easy care characteristics required for outdoor use. They have high resistance to fading with a breathable surface and feature anti mold, anti bacterial and water repellent finishes which ensure a long lasting and comfortable usage.

Multicolour fabrics with modern designs stand out within the collection where other essentials for outdoor living such as bold stripes, tropical floral designs, herringbones, chevrons, small scale geometrics and plain textures create the versatile and strong look. A unique woven fabric specially designed for cushions and an incredibly soft chenille weave help to complete the final look for an elegant decoration.

Vibrant and bold colours are accompanied with fresh white throughout the Summer Story collection. The colour palette offers the brightest tones of yellow, green, orange and navy as well as earthly tones such as linen, sand and dark greys.