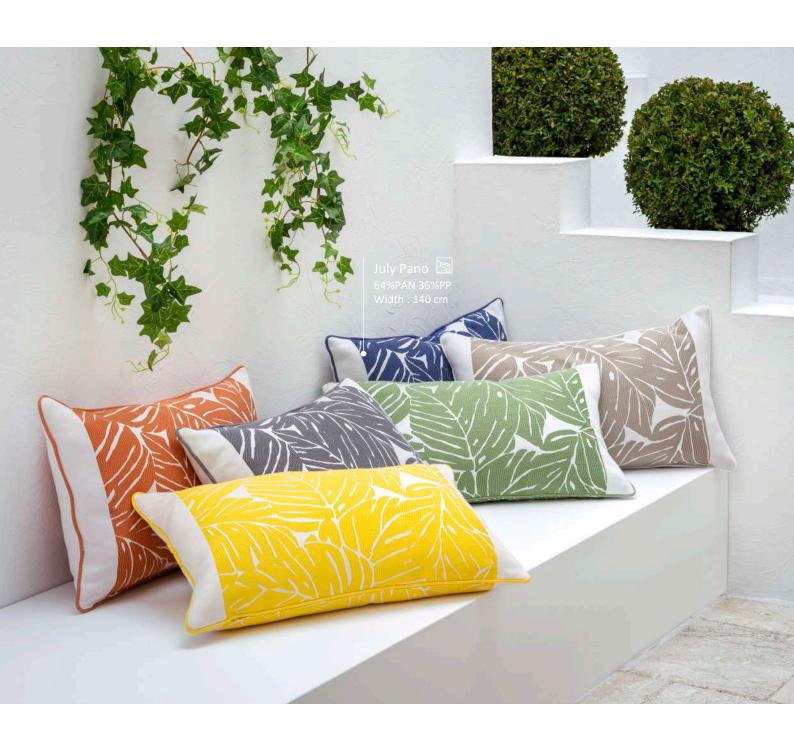

July Plain 60%PAN 40%PP Width: 140 cm

Beach Kombin 65%PAN 35%PP Width : 140 cm

July Pano 64%PAN 36%PP Width: 140 cm

July Plain 60%PAN 40%PP Width: 140 cm

July Kombin 50%PAN 50%PP Width: 140 cm

Beach 55%PAN 45%PP Width: 140 cm Summer Story 55%PAN 35%PP Width: 140 cm